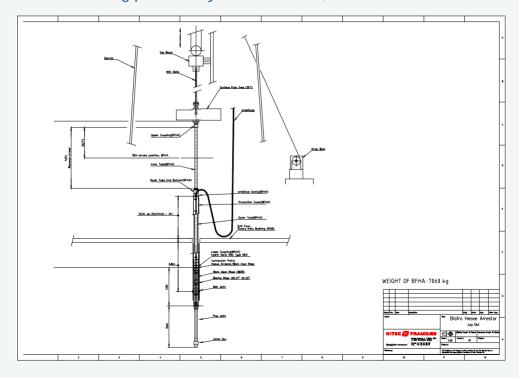

## improves HSE during Wire-line and Coil-tubing Operations

Blafro Heave Arrestor (BFHA) is a telescopic pipe assembly which eliminates vertical heave motions of a Surface Flow Tree (SFT) on the drill floor on a floating drilling unit or a Work-over vessel. The BFHA is installed between the Work-over riser and the SFT in connection with wire-line and coil-tubing operations; see the principal sketch overleaf.

## **Blafro Heave Arrestor Principal Characteristics**

Design pressure:
Test pressure
Design load
Operational water depth
Operational weight
600 BarG
900 BarG
460 tonnes
500 metres
7,060 kgs

• Max. heave motions 4 metres

• Operational temperature -20 °C to +130 °C

• Design standard DNV OS-E101-Drilling Plant, ISO/DIS 13628-7

• Detail design and sales Hitec Framnæs AS, tel.: (+47) 33 44 66 00

• Fabrication Bauer Hydraulics AS, tel.: (+47) 52 70 77 70